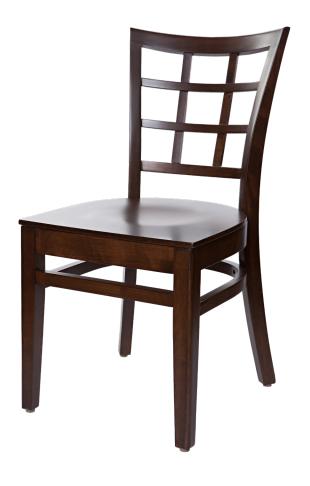

## Cheshire Chair

Solid European Beech frame assembled and stained in Virginia with a catalyzed lacquer finish and nylon glides. Stained per customer specifications. Ships fully assembled.

Available in chair, arm chair, counter stool, and barstool.

342-VS Veneer Seat342-WS Wood Seat342-US Upholstered Seat