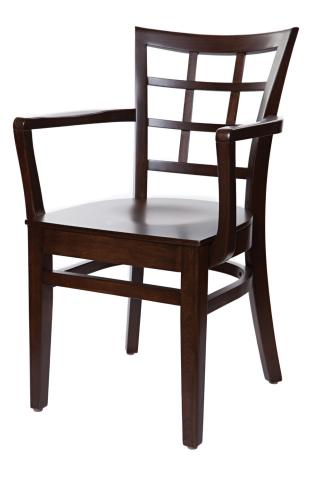

## Cheshire Arm Chair

Solid European Beech frame assembled and stained in Virginia with a catalyzed lacquer finish and nylon glides. Stained per customer specifications. Ships fully assembled.

Available in chair, arm chair, counter stool, and barstool.

344-VS Veneer Seat344-WS Wood Seat344-US Upholstered Seat